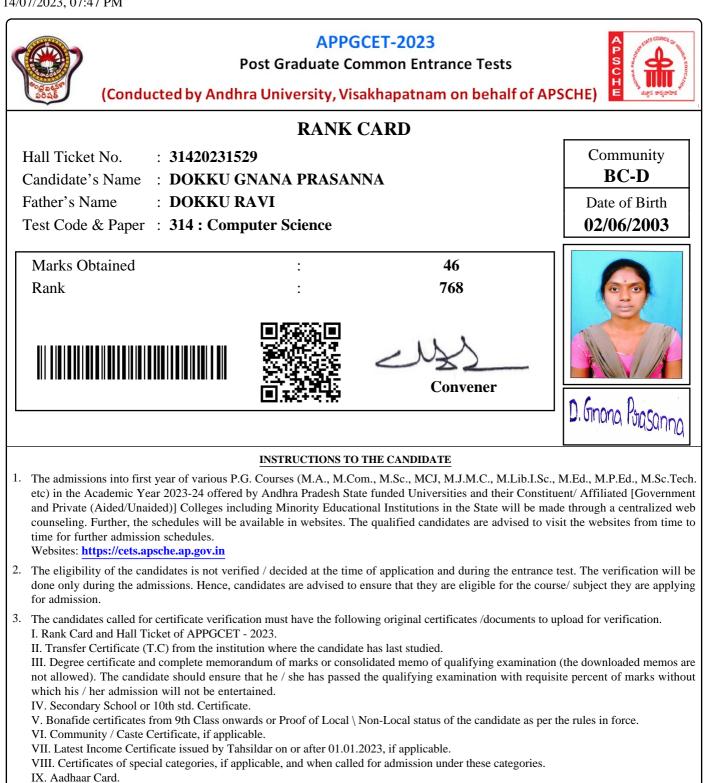

|  |
| COMMUNICATION ABILITY | :              | 25.5231                                                                                                            |  |
| MATHEMATICALABILITY   | :              | 16.7161                                                                                                            |  |
| Total                 | :              | 89.0231                                                                                                            |  |
| Rank                  | :              | 7388                                                                                                               |  |

28/07/2023, 12:15 PM





IX. Aadhaar Card.



















IX. Aadhaar Card.















# APPGCET – 2023

### **Post Graduation Admissions**



(Conducted by Andhra University, Visakhapatnam on behalf of APSCHE)

| Hall Ticket No | 31420231528      | Rank          | 2028           |
|----------------|------------------|---------------|----------------|
| Candidate Name | GOVADA PRATYUSHA | Father's Name | GOVADA SRIDHAR |
| Gender         | Female (F)       | Caste/Region  | SC/AU          |

PROVISIONAL ALLOTMENT ORDER( For APPGCET-2023 CANDIDATES )

This is to inform that the options exercised by the candidate have been processed based on merit, rank, local area, gender, category, Special Reservation Category (CAP/PH/NCC/SPORTS) etc and the candidate has been allotted a seat in

P B Siddhartha College of Arts & Sciences, (PBSC), Vijayawa