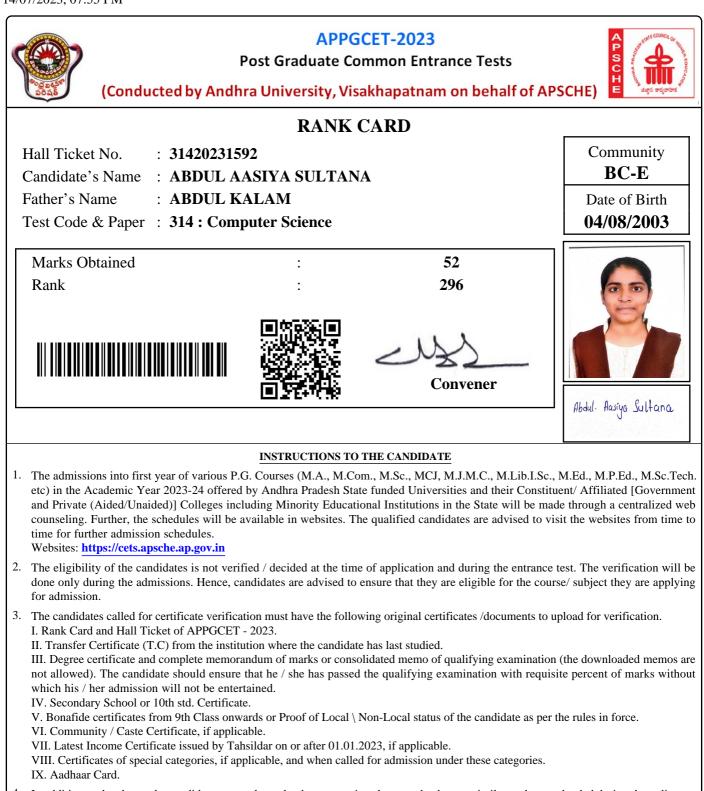

|  |
| COMMUNICATION ABILITY | :              | 25.5231                                                                                                            |  |
| MATHEMATICALABILITY   | :              | 16.7161                                                                                                            |  |
| Total                 | :              | 89.0231                                                                                                            |  |
| Rank                  | :              | 7388                                                                                                               |  |

28/07/2023, 12:15 PM





IX. Aadhaar Card.



















IX. Aadhaar Card.















# APPGCET – 2023

### **Post Graduation Admissions**



(Conducted by Andhra University, Visakhapatnam on behalf of APSCHE)

| Hall Ticket No | 31420231528      | Rank          | 2028           |
|----------------|------------------|---------------|----------------|
| Candidate Name | GOVADA PRATYUSHA | Father's Name | GOVADA SRIDHAR |
| Gender         | Female (F)       | Caste/Region  | SC/AU          |

PROVISIONAL ALLOTMENT ORDER( For APPGCET-2023 CANDIDATES )

This is to inform that the options exercised by the candidate have been processed based on merit, rank, local area, gender, category, Special Reservation Category (CAP/PH/NCC/SPORTS) etc and the candidate has been allotted a seat in

P B Siddhartha College of Arts & Sciences, (PBSC), Vijayawada

in M.Sc. Computer Scien