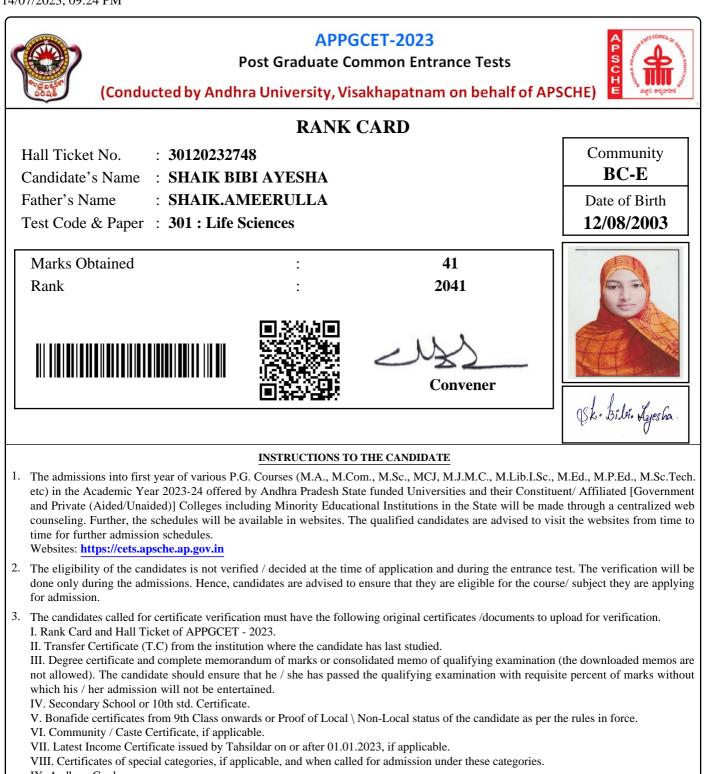

https://sche.ap.gov.in/ICET/ICET/ICET\_RankCard.aspx?Flag\_

| Performance  | Section (Max.)      | Analytical Ability - A<br>(75) | Mathematical Ability - B<br>(75) | Communication Ability - C<br>(50) | Total<br>(A+B+C) |
|--------------|---------------------|--------------------------------|----------------------------------|-----------------------------------|------------------|
| AP ICET      | Normalized Marks    | 33.311                         | 23.9387                          | 3.9899                            | 61.2396          |
|              |                     |                                |                                  | D. 1. 17                          | (215             |
| Rank in Word | s Two * Six * Three |                                | Rank in Figure 2                 | 6315                              |                  |