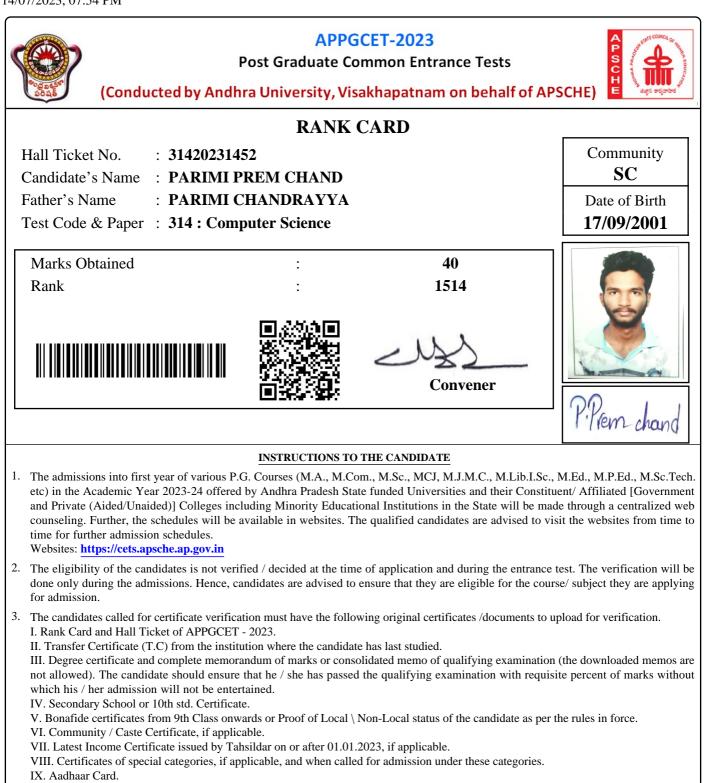

|  |
| COMMUNICATION ABILITY | :              | 25.5231                                                                                                            |  |
| MATHEMATICALABILITY   | :              | 16.7161                                                                                                            |  |
| Total                 | :              | 89.0231                                                                                                            |  |
| Rank                  | :              | 7388                                                                                                               |  |

28/07/2023, 12:15 PM





IX. Aadhaar Card.



















IX. Aadhaar Card.















# APPGCET – 2023

### **Post Graduation Admissions**



(Conducted by Andhra University, Visakhapatnam on behalf of APSCHE)

| Hall Ticket No | 31420231528      | Rank          | 2028           |
|----------------|------------------|---------------|----------------|
| Candidate Name | GOVADA PRATYUSHA | Father's Name | GOVADA SRIDHAR |
| Gender         | Female (F)       | Caste/Region  | SC/AU          |

PROVISIONAL ALLOTMENT ORDER( For APPGCET-2023 CANDIDATES )

This is to inform that the options exercised by the candidate have been processed based on merit, rank, local area, gender, category, Special Reservation Category (CAP/PH/NCC/SPORTS) etc and the candidate has been allotted a seat in

P B Siddhartha College of Arts & Sciences, (PBSC), Vijaya