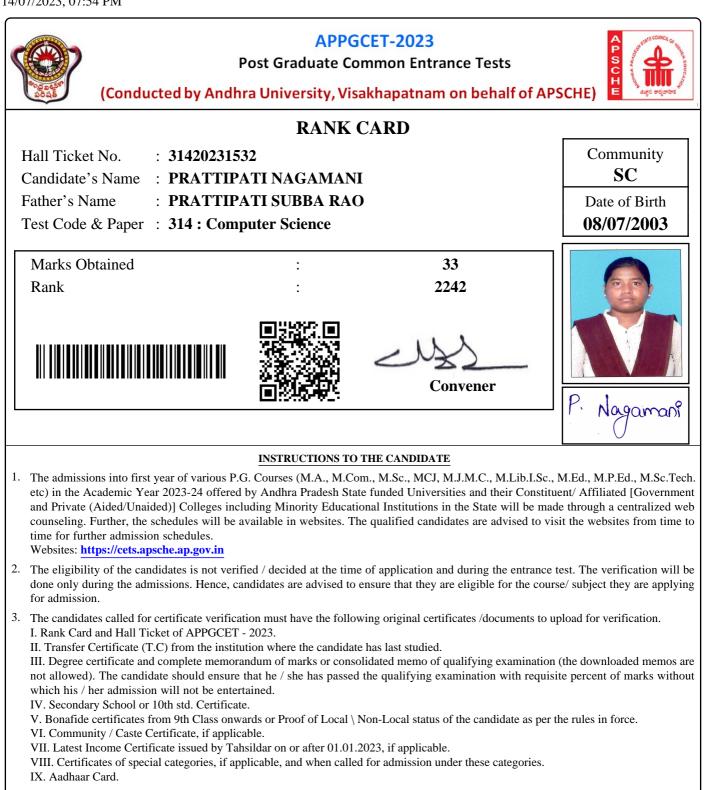

|  |
| COMMUNICATION ABILITY | :              | 25.5231                                                                                                            |  |
| MATHEMATICALABILITY   | :              | 16.7161                                                                                                            |  |
| Total                 | :              | 89.0231                                                                                                            |  |
| Rank                  | :              | 7388                                                                                                               |  |

28/07/2023, 12:15 PM





IX. Aadhaar Card.



















IX. Aadhaar Card.















# APPGCET – 2023

### **Post Graduation Admissions**



(Conducted by Andhra University, Visakhapatnam on behalf of APSCHE)

| Hall Ticket No | 31420231528      | Rank          | 2028           |
|----------------|------------------|---------------|----------------|
| Candidate Name | GOVADA PRATYUSHA | Father's Name | GOVADA SRIDHAR |
| Gender         | Female (F)       | Caste/Region  | SC/AU          |

PROVISIONAL ALLOTMENT ORDER( For APPGCET-2023 CANDIDATES )

This is to inform that the options exercised by the candidate have been processed based on merit, rank, local area, gender, category, Special Reservation Category (CAP/PH/NCC/SPORTS) etc and the candidate has been allotted a seat in

P B Siddhartha College of Arts & Sciences, (PBSC), Vijayawada

in M.Sc. Computer Science, (P