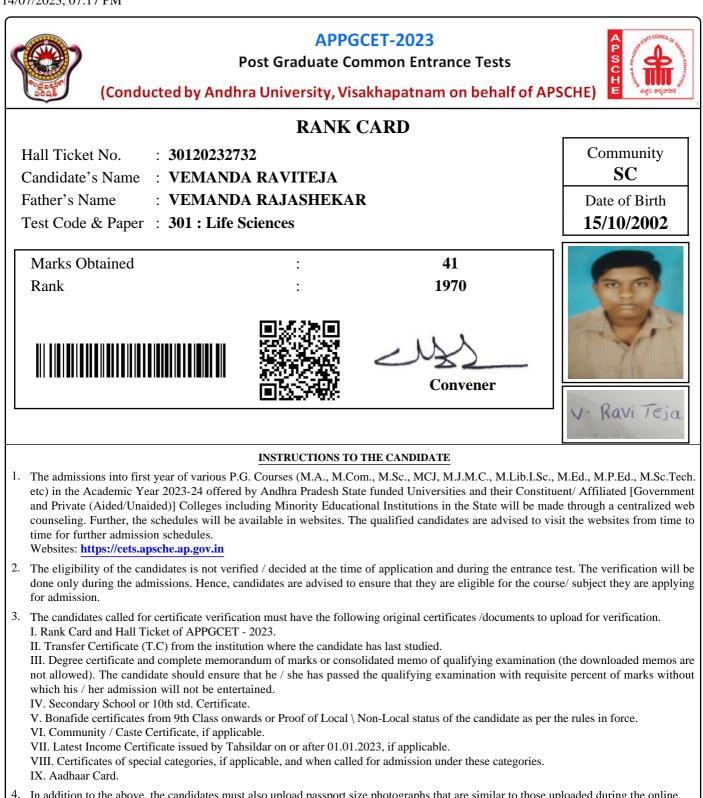

https://sche.ap.gov.in/ICET/ICET/ICET\_RankCard.aspx?Flag\_

| Performance  | Section (Max.)      | Analytical Ability - A<br>(75) | Mathematical Ability - B<br>(75) | Communication Ability - C<br>(50) | Total<br>(A+B+C) |
|--------------|---------------------|--------------------------------|----------------------------------|-----------------------------------|------------------|
| AP ICET      | Normalized Marks    | 33.311                         | 23.9387                          | 3.9899                            | 61.2396          |
|              |                     |                                |                                  | D. 1. 17                          | (215             |
| Rank in Word | s Two * Six * Three |                                | Rank in Figure 2                 | 6315                              |                  |