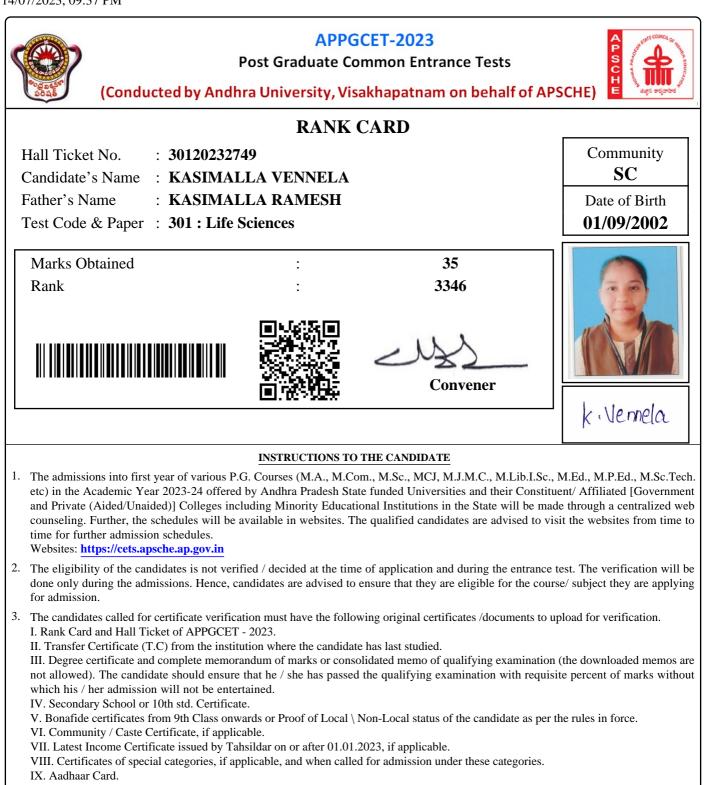

|  |
| COMMUNICATION ABILITY | :              | 25.5231                                                                                                            |  |
| MATHEMATICALABILITY   | :              | 16.7161                                                                                                            |  |
| Total                 | :              | 89.0231                                                                                                            |  |
| Rank                  | :              | 7388                                                                                                               |  |

28/07/2023, 12:15 PM





IX. Aadhaar Card.



















IX. Aadhaar Card.















# APPGCET – 2023

### **Post Graduation Admissions**



(Conducted by Andhra University, Visakhapatnam on behalf of APSCHE)

| Hall Ticket No | 31420231528      | Rank          | 2028           |
|----------------|------------------|---------------|----------------|
| Candidate Name | GOVADA PRATYUSHA | Father's Name | GOVADA SRIDHAR |
| Gender         | Female (F)       | Caste/Region  | SC/AU          |

PROVISIONAL ALLOTMENT ORDER( For APPGCET-2023 CANDIDATES )

This is to inform that the options exercised by the candidate have been processed based on merit, rank, local area, gender, category, Special Reservation Category (CAP/PH/NCC/SPORTS) etc and the candidate has been allotted a seat in

P B Siddhartha College of Arts & Sciences, (PBSC), Vija