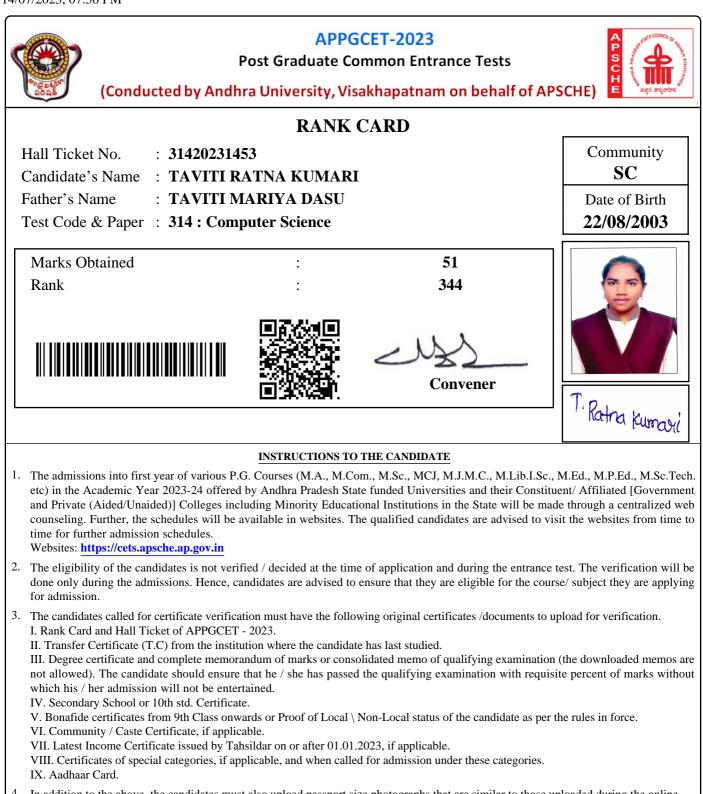

|  |
| COMMUNICATION ABILITY | :              | 25.5231                                                                                                            |  |
| MATHEMATICALABILITY   | :              | 16.7161                                                                                                            |  |
| Total                 | :              | 89.0231                                                                                                            |  |
| Rank                  | :              | 7388                                                                                                               |  |

28/07/2023, 12:15 PM





IX. Aadhaar Card.



















IX. Aadhaar Card.















# APPGCET – 2023

### **Post Graduation Admissions**



(Conducted by Andhra University, Visakhapatnam on behalf of APSCHE)

| Hall Ticket No | 31420231528      | Rank          | 2028           |
|----------------|------------------|---------------|----------------|
| Candidate Name | GOVADA PRATYUSHA | Father's Name | GOVADA SRIDHAR |
| Gender         | Female (F)       | Caste/Region  | SC/AU          |

PROVISIONAL ALLOTMENT ORDER( For APPGCET-2023 CANDIDATES )

This is to inform that the options exercised by the candidate have been processed based on merit, rank, local area, gender, category, Special Reservation Category (CAP/PH/NCC/SPORTS) etc and the candidate has been allotted a seat in

P B Siddhartha College of Arts & Sciences, (PBSC), Vijayawada

in M.Sc. Computer Sci