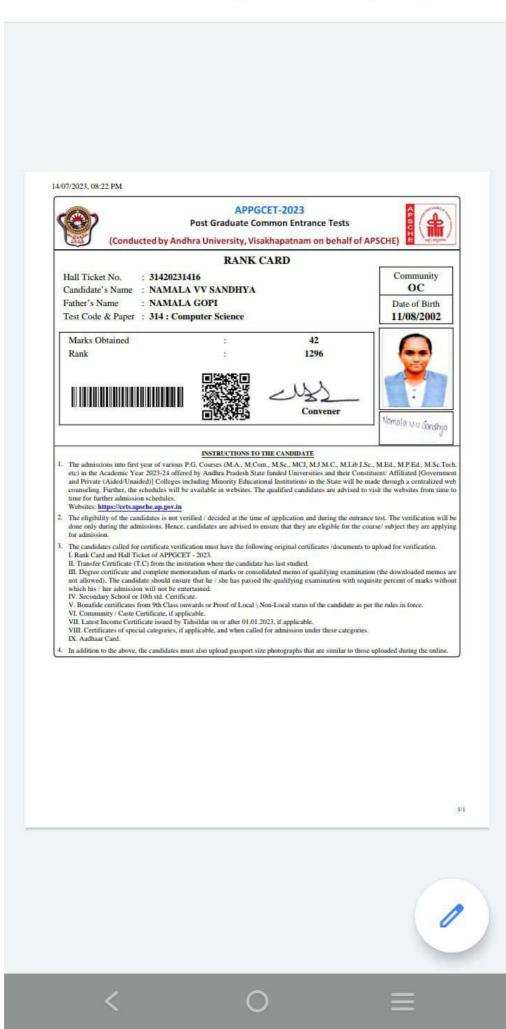

-------------------|---------------------------------------------------------------------------------------------------------------------------|----------------|------|
| Stream Name                                                     | LAWCET 3                         | YEARS (ENTRANCE T | EST FOR ADMISSION INTO T | HREE YEAR BL/                                                                                                             | LLB COURSE)    |      |
| Marks Obtained                                                  | 40                               | Rank in Words     | Nine * Zero * One * One  |                                                                                                                           | Rank in Figure | 9011 |



# ← 31420231416\_Rank... 🙆 🕰 🕻



# ← 31420231686\_RankCa... 🙆 👫 :



# ← 31420231418\_RankCa... 🙆 👫 🚦



|   | 10:40 AM<br>Home About os impo | Ditant Date | s nouncation conections wock rest | 0.1KB/s \$ ₩ #.ml 🗩 58% |              |
|---|--------------------------------|-------------|-----------------------------------|-------------------------|--------------|
|   | User Guide Contact Us          |             |                                   |                         |              |
| 4 | P ICET - 2023 Results          |             |                                   |                         | •            |
|   | ICET Hall Ticket No.           | :           | 5195010632                        |                         |              |
|   | Candidate's Name               | :           | SOMAYAJULA S M K CHAITA