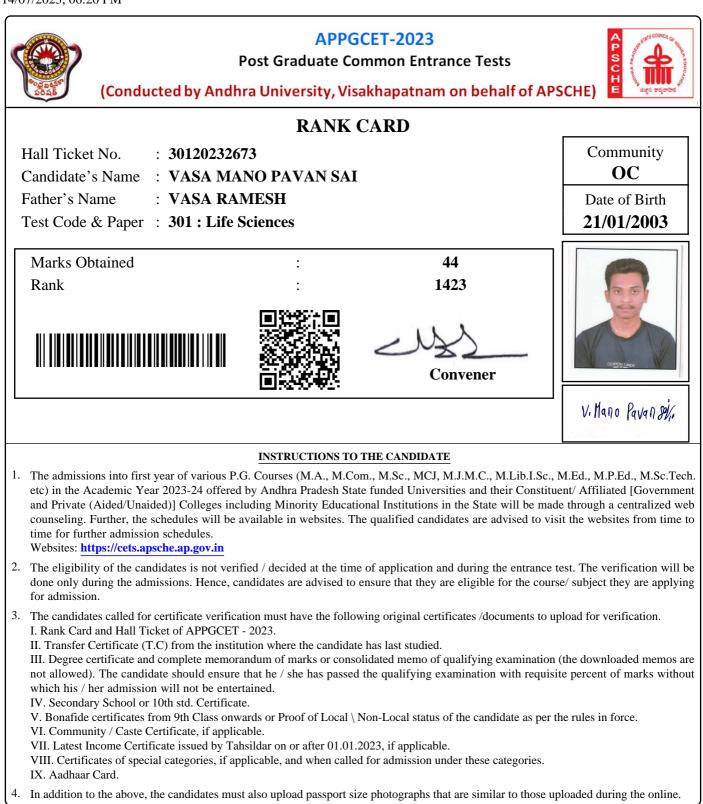

https://sche.ap.gov.in/ICET/ICET/ICET\_RankCard.aspx?Flag\_

| Performance  | Section (Max.)      | Analytical Ability - A<br>(75) | Mathematical Ability - B<br>(75) | Communication Ability - C<br>(50) | Total<br>(A+B+C) |
|--------------|---------------------|--------------------------------|----------------------------------|-----------------------------------|------------------|
| AP ICET      | Normalized Marks    | 33.311                         | 23.9387                          | 3.9899                            | 61.2396          |
|              |                     |                                |                                  | D. 1. 17                          | (215             |
| Rank in Word | s Two * Six * Three |                                | Rank in Figure 2                 | 6315                              |                  |