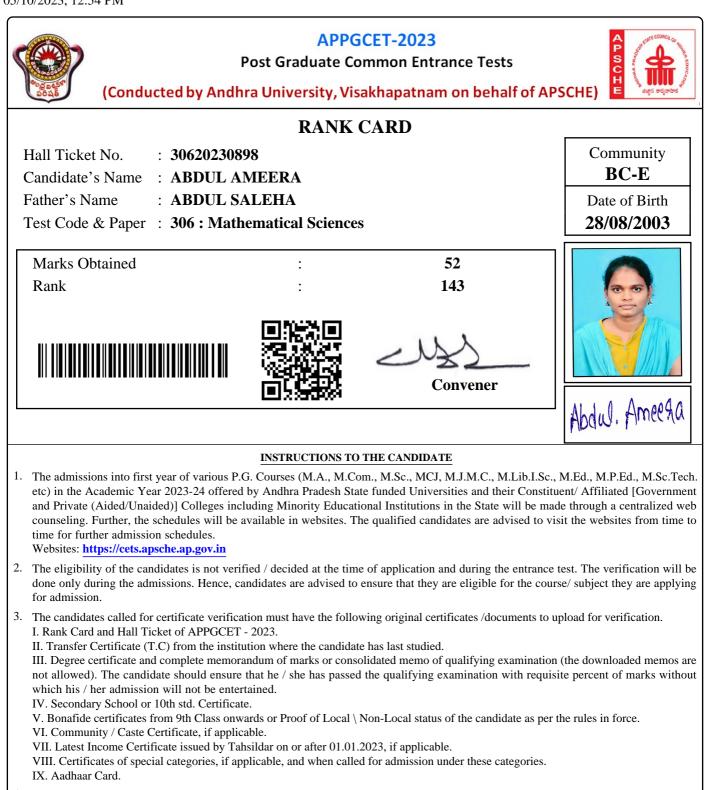

https://sche.ap.gov.in/ICET/ICET/ICET\_RankCard.aspx?Flag\_

| Performance  | Section (Max.)      | Analytical Ability - A<br>(75) | Mathematical Ability - B<br>(75) | Communication Ability - C<br>(50) | Total<br>(A+B+C) |
|--------------|---------------------|--------------------------------|----------------------------------|-----------------------------------|------------------|
| AP ICET      | Normalized Marks    | 33.311                         | 23.9387                          | 3.9899                            | 61.2396          |
|              |                     |                                |                                  | D. 1. 17                          | (215             |
| Rank in Word | s Two * Six * Three |                                | Rank in Figure 2                 | 6315                              |                  |