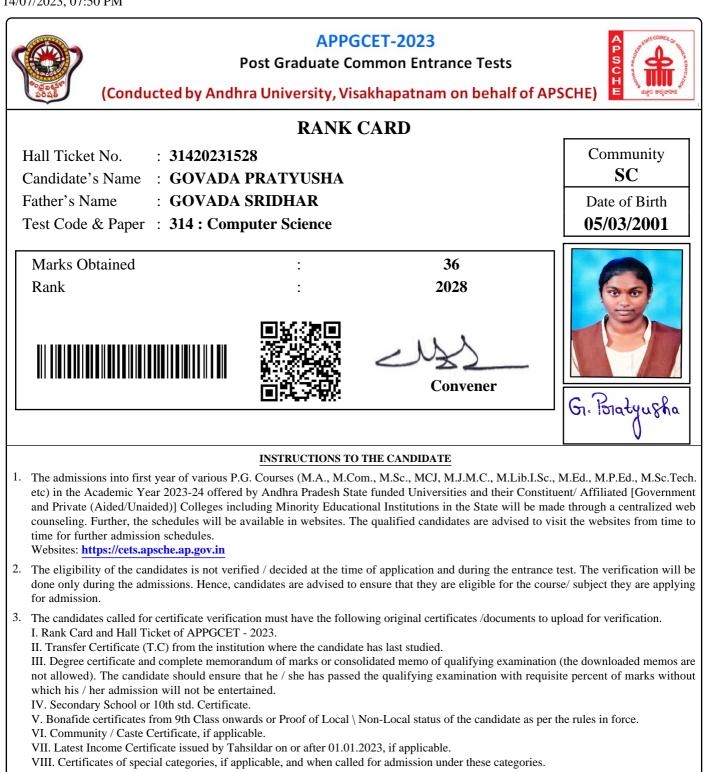

|  |
| COMMUNICATION ABILITY | :              | 25.5231                                                                                                            |  |
| MATHEMATICALABILITY   | :              | 16.7161                                                                                                            |  |
| Total                 | :              | 89.0231                                                                                                            |  |
| Rank                  | :              | 7388                                                                                                               |  |

28/07/2023, 12:15 PM





IX. Aadhaar Card.



















IX. Aadhaar Card.















# APPGCET – 2023

### **Post Graduation Admissions**



(Conducted by Andhra University, Visakhapatnam on behalf of APSCHE)

| Hall Ticket No | 31420231528      | Rank          | 2028           |
|----------------|------------------|---------------|----------------|
| Candidate Name | GOVADA PRATYUSHA | Father's Name | GOVADA SRIDHAR |
| Gender         | Female (F)       | Caste/Region  | SC/AU          |

PROVISIONAL ALLOTMENT ORDER( For APPGCET-2023 CANDIDATES )

This is to inform that the options exercised by the candidate have been processed based on merit, rank, local area, gender, category, Special Reservation Category (CAP/PH/NCC/SPORTS) etc and the candidate has been allotted a seat in

P B Siddhartha College of Arts & Sciences, (PBSC), Vijayawada