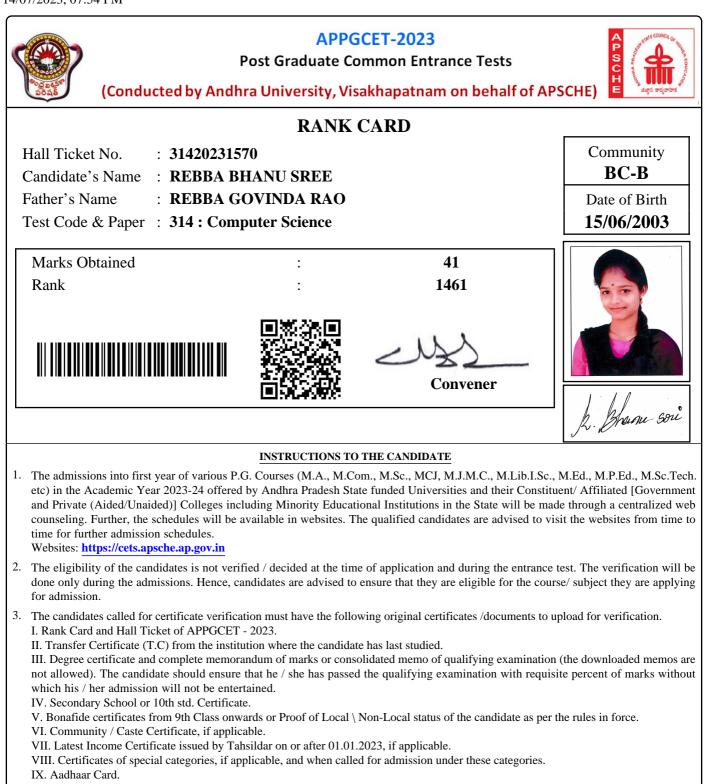

|  |
| COMMUNICATION ABILITY | :              | 25.5231                                                                                                            |  |
| MATHEMATICALABILITY   | :              | 16.7161                                                                                                            |  |
| Total                 | :              | 89.0231                                                                                                            |  |
| Rank                  | :              | 7388                                                                                                               |  |

28/07/2023, 12:15 PM





IX. Aadhaar Card.



















IX. Aadhaar Card.















# APPGCET – 2023

### **Post Graduation Admissions**



(Conducted by Andhra University, Visakhapatnam on behalf of APSCHE)

| Hall Ticket No | 31420231528      | Rank          | 2028           |
|----------------|------------------|---------------|----------------|
| Candidate Name | GOVADA PRATYUSHA | Father's Name | GOVADA SRIDHAR |
| Gender         | Female (F)       | Caste/Region  | SC/AU          |

PROVISIONAL ALLOTMENT ORDER( For APPGCET-2023 CANDIDATES )

This is to inform that the options exercised by the candidate have been processed based on merit, rank, local area, gender, category, Special Reservation Category (CAP/PH/NCC/SPORTS) etc and the candidate has been allotted a seat in

P B Siddhartha College of Arts & Sciences, (PBSC), Vijayawada

in M.Sc. Computer Science,