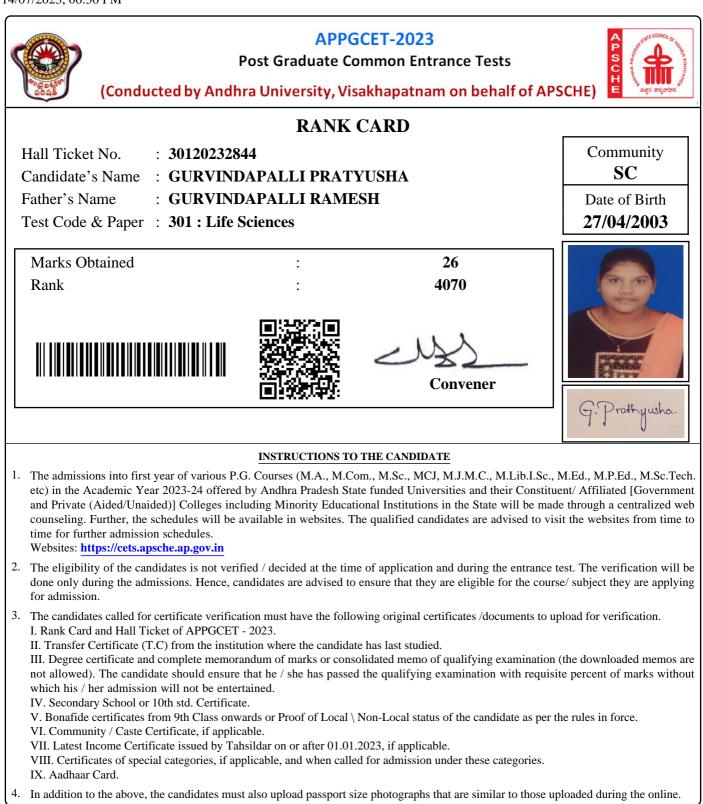

|  |
| COMMUNICATION ABILITY | :              | 25.5231                                                                                                            |  |
| MATHEMATICALABILITY   | :              | 16.7161                                                                                                            |  |
| Total                 | :              | 89.0231                                                                                                            |  |
| Rank                  | :              | 7388                                                                                                               |  |

28/07/2023, 12:15 PM





IX. Aadhaar Card.



















IX. Aadhaar Card.















# APPGCET – 2023

### **Post Graduation Admissions**



(Conducted by Andhra University, Visakhapatnam on behalf of APSCHE)

| Hall Ticket No | 31420231528      | Rank          | 2028           |
|----------------|------------------|---------------|----------------|
| Candidate Name | GOVADA PRATYUSHA | Father's Name | GOVADA SRIDHAR |
| Gender         | Female (F)       | Caste/Region  | SC/AU          |

PROVISIONAL ALLOTMENT ORDER( For APPGCET-2023 CANDIDATES )

This is to inform that the options exercised by the candidate have been processed based on merit, rank, local area, gender, category, Special Reservation Category (CAP/PH/NCC/SPORTS) etc and the candidate has been allotted a seat in

P B Siddhartha College of Arts & Sciences, (PBSC),