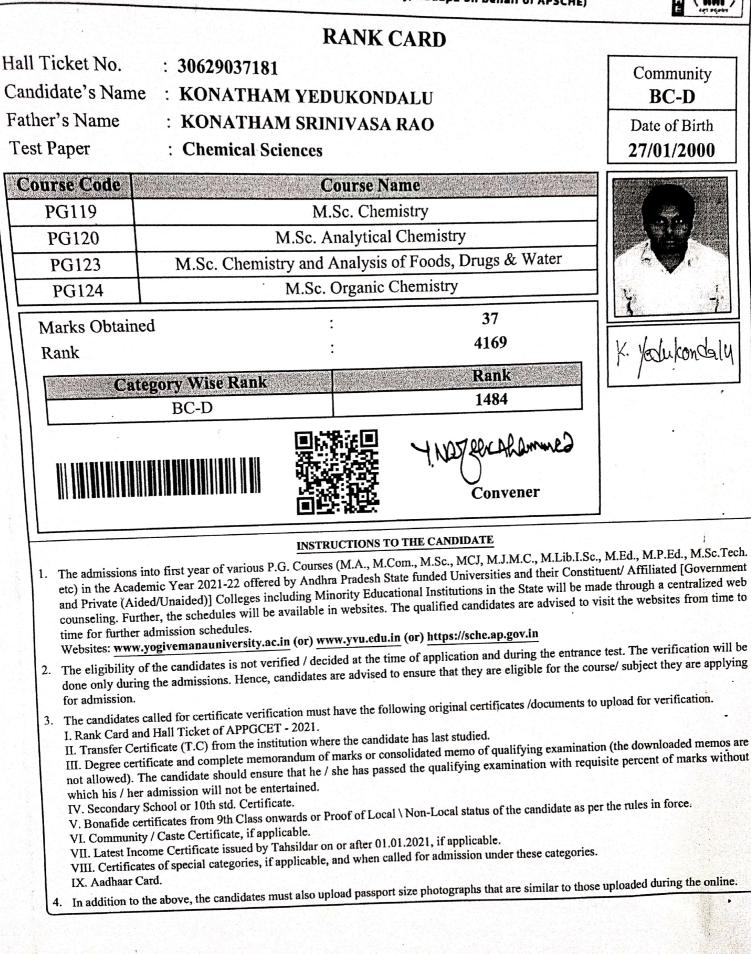

|                                                                                                                                                                                                                                                                                  | Post Grad                                                                                                                                                                                                                                                                                                                                                                                                                                                                                                                                                                                                                                                                                                                                                                                                                                                                                                                                                                                                                                                                                                                                                                                                                                                                                                                                                                                                                                                                              | APPGCET-2021<br>duate Common Entrance Tests<br>ana University, Kadapa on behalf of APSCHE) |                                                                                                                                     |  |  |  |
|----------------------------------------------------------------------------------------------------------------------------------------------------------------------------------------------------------------------------------------------------------------------------------|----------------------------------------------------------------------------------------------------------------------------------------------------------------------------------------------------------------------------------------------------------------------------------------------------------------------------------------------------------------------------------------------------------------------------------------------------------------------------------------------------------------------------------------------------------------------------------------------------------------------------------------------------------------------------------------------------------------------------------------------------------------------------------------------------------------------------------------------------------------------------------------------------------------------------------------------------------------------------------------------------------------------------------------------------------------------------------------------------------------------------------------------------------------------------------------------------------------------------------------------------------------------------------------------------------------------------------------------------------------------------------------------------------------------------------------------------------------------------------------|--------------------------------------------------------------------------------------------|-------------------------------------------------------------------------------------------------------------------------------------|--|--|--|
|                                                                                                                                                                                                                                                                                  |                                                                                                                                                                                                                                                                                                                                                                                                                                                                                                                                                                                                                                                                                                                                                                                                                                                                                                                                                                                                                                                                                                                                                                                                                                                                                                                                                                                                                                                                                        | RANK CARD                                                                                  |                                                                                                                                     |  |  |  |
| Hall Ticket No.<br>Candidate's Na<br>Father's Name<br>Test Paper                                                                                                                                                                                                                 |                                                                                                                                                                                                                                                                                                                                                                                                                                                                                                                                                                                                                                                                                                                                                                                                                                                                                                                                                                                                                                                                                                                                                                                                                                                                                                                                                                                                                                                                                        |                                                                                            | Community<br>BC-D<br>Date of Birth<br>12/03/2001                                                                                    |  |  |  |
| Course Code                                                                                                                                                                                                                                                                      | -                                                                                                                                                                                                                                                                                                                                                                                                                                                                                                                                                                                                                                                                                                                                                                                                                                                                                                                                                                                                                                                                                                                                                                                                                                                                                                                                                                                                                                                                                      | Course Name                                                                                |                                                                                                                                     |  |  |  |
| PG116                                                                                                                                                                                                                                                                            | M.Sc. Compute                                                                                                                                                                                                                                                                                                                                                                                                                                                                                                                                                                                                                                                                                                                                                                                                                                                                                                                                                                                                                                                                                                                                                                                                                                                                                                                                                                                                                                                                          | er Science (2 Year Duration)                                                               |                                                                                                                                     |  |  |  |
| Marks Obtain<br>Rank                                                                                                                                                                                                                                                             |                                                                                                                                                                                                                                                                                                                                                                                                                                                                                                                                                                                                                                                                                                                                                                                                                                                                                                                                                                                                                                                                                                                                                                                                                                                                                                                                                                                                                                                                                        | : 50<br>: 68                                                                               |                                                                                                                                     |  |  |  |
| Cate                                                                                                                                                                                                                                                                             | egory Wise Rank<br>BC-D                                                                                                                                                                                                                                                                                                                                                                                                                                                                                                                                                                                                                                                                                                                                                                                                                                                                                                                                                                                                                                                                                                                                                                                                                                                                                                                                                                                                                                                                | Rank<br>12                                                                                 |                                                                                                                                     |  |  |  |
|                                                                                                                                                                                                                                                                                  | Y.G.R.Raju<br>Convener                                                                                                                                                                                                                                                                                                                                                                                                                                                                                                                                                                                                                                                                                                                                                                                                                                                                                                                                                                                                                                                                                                                                                                                                                                                                                                                                                                                                                                                                 |                                                                                            |                                                                                                                                     |  |  |  |
| <ul> <li>etc) in the Acaden<br/>and Private (Aideo<br/>counseling. Further<br/>time for further ad<br/>Websites: www.yo</li> <li>2. The eligibility of t<br/>done only during t</li> </ul>                                                                                       | to first year of various P.G. Courses<br>nic Year 2021-22 offered by Andhra<br>d/Unaided)] Colleges including Mino<br>er, the schedules will be available in<br>lmission schedules.<br>ogivemanauniversity.ac.in (or) www<br>he candidates is not verified / decide                                                                                                                                                                                                                                                                                                                                                                                                                                                                                                                                                                                                                                                                                                                                                                                                                                                                                                                                                                                                                                                                                                                                                                                                                    |                                                                                            | uent/ Affiliated [Government<br>ade through a centralized web<br>isit the websites from time to<br>e test. The verification will be |  |  |  |
| <ol> <li>The candidates cal<br/>I. Rank Card and F<br/>II. Transfer Certifi<br/>III. Degree certific<br/>not allowed). The<br/>which his / her ad<br/>IV. Secondary Sch<br/>V. Bonafide certifi<br/>VI. Community / C<br/>VII. Latest Income<br/>VIII. Certificates c</li> </ol> | <ol> <li>The eligibility of the candidates is not verified / decided at the time of application and during the entrance test. The verification will be done only during the admissions. Hence, candidates are advised to ensure that they are eligible for the course/ subject they are applying for admission.</li> <li>The candidates called for certificate verification must have the following original certificates /documents to upload for verification.         <ol> <li>Rank Card and Hall Ticket of APPGCET - 2021.</li> <li>Transfer Certificate (T.C) from the institution where the candidate has last studied.</li> <li>Degree certificate and complete memorandum of marks or consolidated memo of qualifying examination (the downloaded memos are not allowed). The candidate should ensure that he / she has passed the qualifying examination with requisite percent of marks without which his / her admission will not be entertained.</li> <li>Secondary School or 10th std. Certificate.</li> <li>Secondary School or 10th std. Certificate.</li> <li>Community / Caste Certificate, if applicable.</li> <li>Latest Income Certificate issued by Tahsildar on or after 01.01.2021, if applicable.</li> <li>Latest Income Certificate issued by Tahsildar on or after 01.01.2021, if applicable.</li> <li>Certificates of special categories, if applicable, and when called for admission under these categories.</li> <li>Adhaar Card.</li> </ol> </li> </ol> |                                                                                            |                                                                                                                                     |  |  |  |