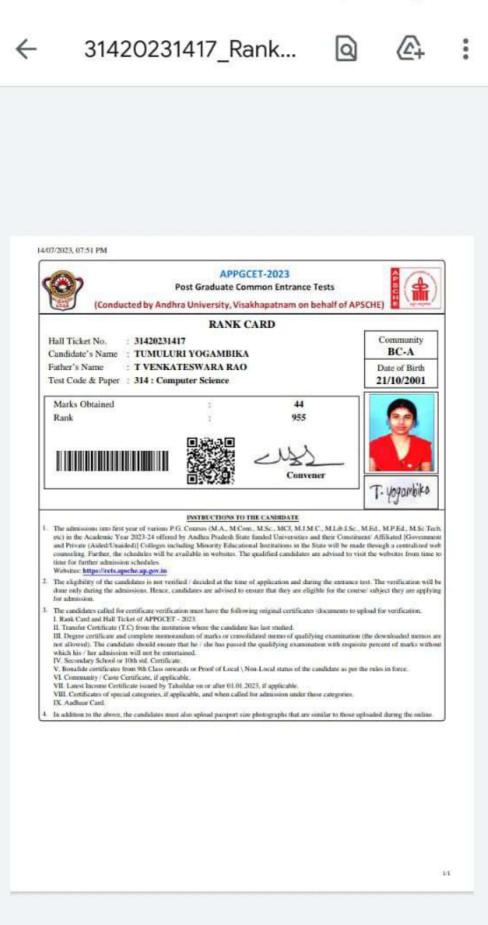

|                                                                                                                                                                                                                                                                                  | Post Grad                                                                                                                                                                                                                                                                                                                                                                                                                                                                                                                                                                                                                                                                                                                                                                                                                                                                                                                                                                                                                                                                                                                                                                                                                                                                                                                                                                                                                                                                              | APPGCET-2021<br>duate Common Entrance Tests<br>ana University, Kadapa on behalf of APSCHE) |                                                                                                                                     |  |  |  |
|----------------------------------------------------------------------------------------------------------------------------------------------------------------------------------------------------------------------------------------------------------------------------------|----------------------------------------------------------------------------------------------------------------------------------------------------------------------------------------------------------------------------------------------------------------------------------------------------------------------------------------------------------------------------------------------------------------------------------------------------------------------------------------------------------------------------------------------------------------------------------------------------------------------------------------------------------------------------------------------------------------------------------------------------------------------------------------------------------------------------------------------------------------------------------------------------------------------------------------------------------------------------------------------------------------------------------------------------------------------------------------------------------------------------------------------------------------------------------------------------------------------------------------------------------------------------------------------------------------------------------------------------------------------------------------------------------------------------------------------------------------------------------------|--------------------------------------------------------------------------------------------|-------------------------------------------------------------------------------------------------------------------------------------|--|--|--|
|                                                                                                                                                                                                                                                                                  |                                                                                                                                                                                                                                                                                                                                                                                                                                                                                                                                                                                                                                                                                                                                                                                                                                                                                                                                                                                                                                                                                                                                                                                                                                                                                                                                                                                                                                                                                        | RANK CARD                                                                                  |                                                                                                                                     |  |  |  |
| Hall Ticket No.<br>Candidate's Na<br>Father's Name<br>Test Paper                                                                                                                                                                                                                 |                                                                                                                                                                                                                                                                                                                                                                                                                                                                                                                                                                                                                                                                                                                                                                                                                                                                                                                                                                                                                                                                                                                                                                                                                                                                                                                                                                                                                                                                                        |                                                                                            | Community<br>BC-D<br>Date of Birth<br>12/03/2001                                                                                    |  |  |  |
| Course Code                                                                                                                                                                                                                                                                      | -                                                                                                                                                                                                                                                                                                                                                                                                                                                                                                                                                                                                                                                                                                                                                                                                                                                                                                                                                                                                                                                                                                                                                                                                                                                                                                                                                                                                                                                                                      | Course Name                                                                                |                                                                                                                                     |  |  |  |
| PG116                                                                                                                                                                                                                                                                            | M.Sc. Compute                                                                                                                                                                                                                                                                                                                                                                                                                                                                                                                                                                                                                                                                                                                                                                                                                                                                                                                                                                                                                                                                                                                                                                                                                                                                                                                                                                                                                                                                          | er Science (2 Year Duration)                                                               |                                                                                                                                     |  |  |  |
| Marks Obtain<br>Rank                                                                                                                                                                                                                                                             |                                                                                                                                                                                                                                                                                                                                                                                                                                                                                                                                                                                                                                                                                                                                                                                                                                                                                                                                                                                                                                                                                                                                                                                                                                                                                                                                                                                                                                                                                        | : 50<br>: 68                                                                               |                                                                                                                                     |  |  |  |
| Cate                                                                                                                                                                                                                                                                             | egory Wise Rank<br>BC-D                                                                                                                                                                                                                                                                                                                                                                                                                                                                                                                                                                                                                                                                                                                                                                                                                                                                                                                                                                                                                                                                                                                                                                                                                                                                                                                                                                                                                                                                | Rank<br>12                                                                                 |                                                                                                                                     |  |  |  |
|                                                                                                                                                                                                                                                                                  | Y.G.R.Raju<br>Convener                                                                                                                                                                                                                                                                                                                                                                                                                                                                                                                                                                                                                                                                                                                                                                                                                                                                                                                                                                                                                                                                                                                                                                                                                                                                                                                                                                                                                                                                 |                                                                                            |                                                                                                                                     |  |  |  |
| <ul> <li>etc) in the Acaden<br/>and Private (Aideo<br/>counseling. Further<br/>time for further ad<br/>Websites: www.yo</li> <li>2. The eligibility of t<br/>done only during t</li> </ul>                                                                                       | to first year of various P.G. Courses<br>nic Year 2021-22 offered by Andhra<br>d/Unaided)] Colleges including Mino<br>er, the schedules will be available in<br>lmission schedules.<br>ogivemanauniversity.ac.in (or) www<br>he candidates is not verified / decide                                                                                                                                                                                                                                                                                                                                                                                                                                                                                                                                                                                                                                                                                                                                                                                                                                                                                                                                                                                                                                                                                                                                                                                                                    |                                                                                            | uent/ Affiliated [Government<br>ade through a centralized web<br>isit the websites from time to<br>e test. The verification will be |  |  |  |
| <ol> <li>The candidates cal<br/>I. Rank Card and F<br/>II. Transfer Certifi<br/>III. Degree certific<br/>not allowed). The<br/>which his / her ad<br/>IV. Secondary Sch<br/>V. Bonafide certifi<br/>VI. Community / C<br/>VII. Latest Income<br/>VIII. Certificates c</li> </ol> | <ol> <li>The eligibility of the candidates is not verified / decided at the time of application and during the entrance test. The verification will be done only during the admissions. Hence, candidates are advised to ensure that they are eligible for the course/ subject they are applying for admission.</li> <li>The candidates called for certificate verification must have the following original certificates /documents to upload for verification.         <ol> <li>Rank Card and Hall Ticket of APPGCET - 2021.</li> <li>Transfer Certificate (T.C) from the institution where the candidate has last studied.</li> <li>Degree certificate and complete memorandum of marks or consolidated memo of qualifying examination (the downloaded memos are not allowed). The candidate should ensure that he / she has passed the qualifying examination with requisite percent of marks without which his / her admission will not be entertained.</li> <li>Secondary School or 10th std. Certificate.</li> <li>Secondary School or 10th std. Certificate.</li> <li>Community / Caste Certificate, if applicable.</li> <li>Latest Income Certificate issued by Tahsildar on or after 01.01.2021, if applicable.</li> <li>Latest Income Certificate issued by Tahsildar on or after 01.01.2021, if applicable.</li> <li>Certificates of special categories, if applicable, and when called for admission under these categories.</li> <li>Adhaar Card.</li> </ol> </li> </ol> |                                                                                            |                                                                                                                                     |  |  |  |