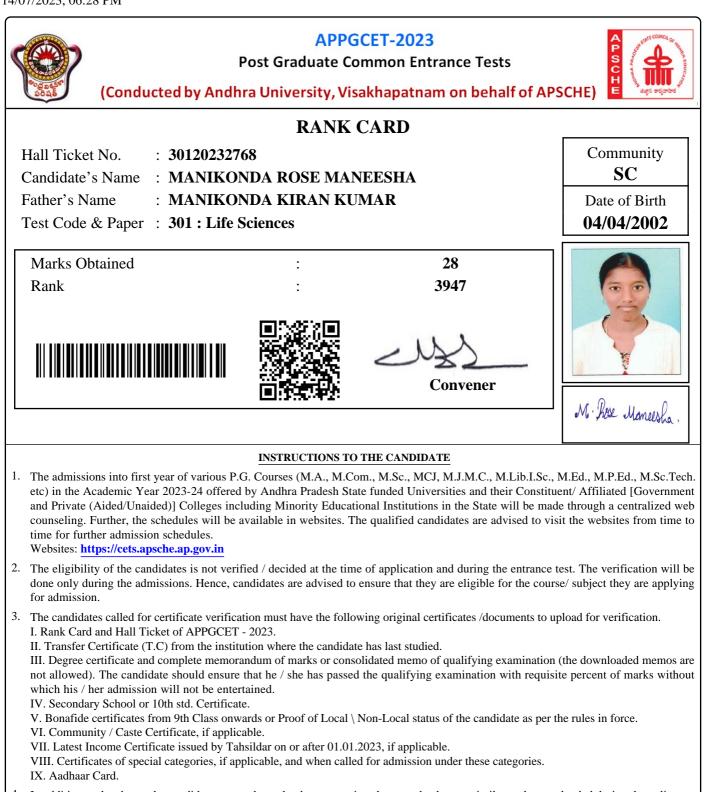

https://sche.ap.gov.in/ICET/ICET/ICET\_RankCard.aspx?Flag\_

| Performance  | Section (Max.)      | Analytical Ability - A<br>(75) | Mathematical Ability - B<br>(75) | Communication Ability - C<br>(50) | Total<br>(A+B+C) |
|--------------|---------------------|--------------------------------|----------------------------------|-----------------------------------|------------------|
| AP ICET      | Normalized Marks    | 33.311                         | 23.9387                          | 3.9899                            | 61.2396          |
|              |                     |                                |                                  | D. 1. 17                          | (215             |
| Rank in Word | s Two * Six * Three |                                | Rank in Figure 2                 | 6315                              |                  |