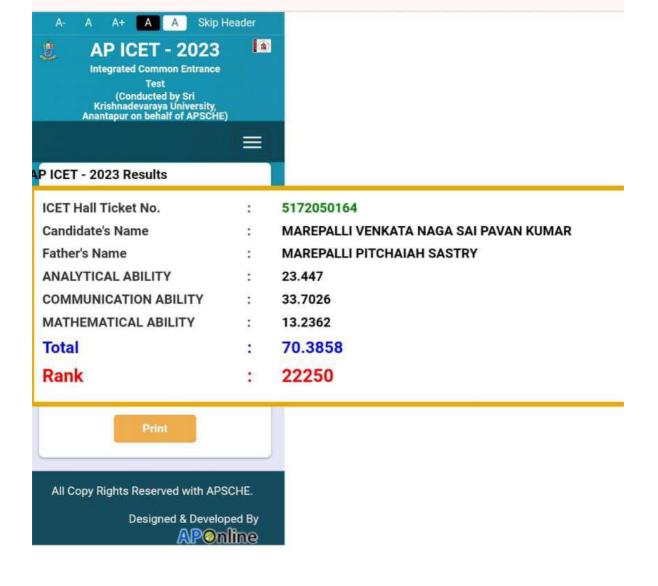

https://sche.ap.gov.in/ICET/ICET/ICET\_RankCard.aspx?Flag\_

| Performance  | Section (Max.)      | Analytical Ability - A<br>(75) | Mathematical Ability - B<br>(75) | Communication Ability - C<br>(50) | Total<br>(A+B+C) |
|--------------|---------------------|--------------------------------|----------------------------------|-----------------------------------|------------------|
| AP ICET      | Normalized Marks    | 33.311                         | 23.9387                          | 3.9899                            | 61.2396          |
|              |                     |                                |                                  | D. 1. 17                          | (215             |
| Rank in Word | s Two * Six * Three |                                | Rank in Figure 2                 | 6315                              |                  |