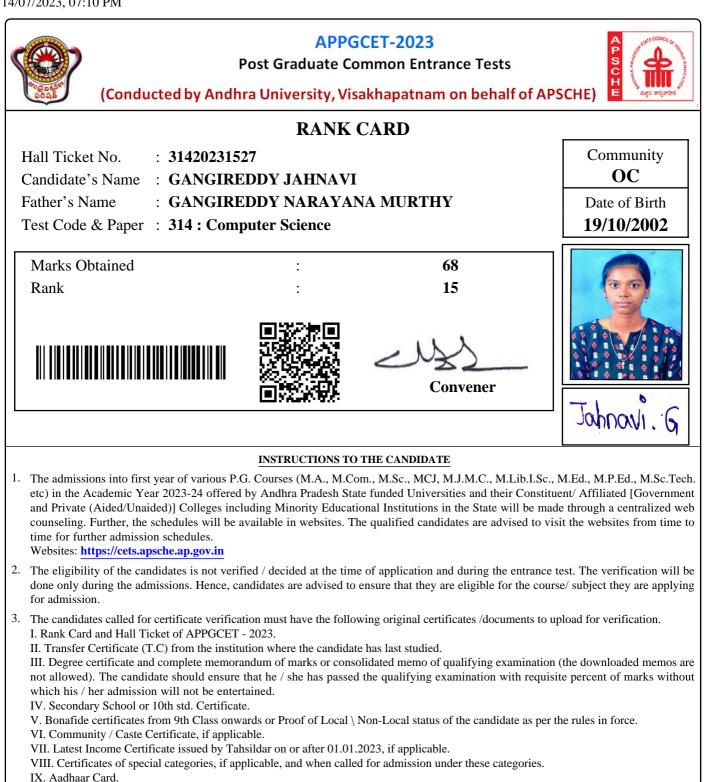

|  |
| COMMUNICATION ABILITY | :              | 25.5231                                                                                                            |  |
| MATHEMATICALABILITY   | :              | 16.7161                                                                                                            |  |
| Total                 | :              | 89.0231                                                                                                            |  |
| Rank                  | :              | 7388                                                                                                               |  |

28/07/2023, 12:15 PM





IX. Aadhaar Card.



















IX. Aadhaar Card.















# APPGCET – 2023

### **Post Graduation Admissions**



(Conducted by Andhra University, Visakhapatnam on behalf of APSCHE)

| Hall Ticket No | 31420231528      | Rank          | 2028           |
|----------------|------------------|---------------|----------------|
| Candidate Name | GOVADA PRATYUSHA | Father's Name | GOVADA SRIDHAR |
| Gender         | Female (F)       | Caste/Region  | SC/AU          |

PROVISIONAL ALLOTMENT ORDER( For APPGCET-2023 CANDIDATES )

This is to inform that the options exercised by the candidate have been processed based on merit, rank, local area, gender, category, Special Reservation Category (CAP/PH/NCC/SPORTS) etc and the candidate has been allotted a seat in

P B Siddhartha College of Arts & Sciences, (PBSC), Vijayawada

in M.Sc. Computer S