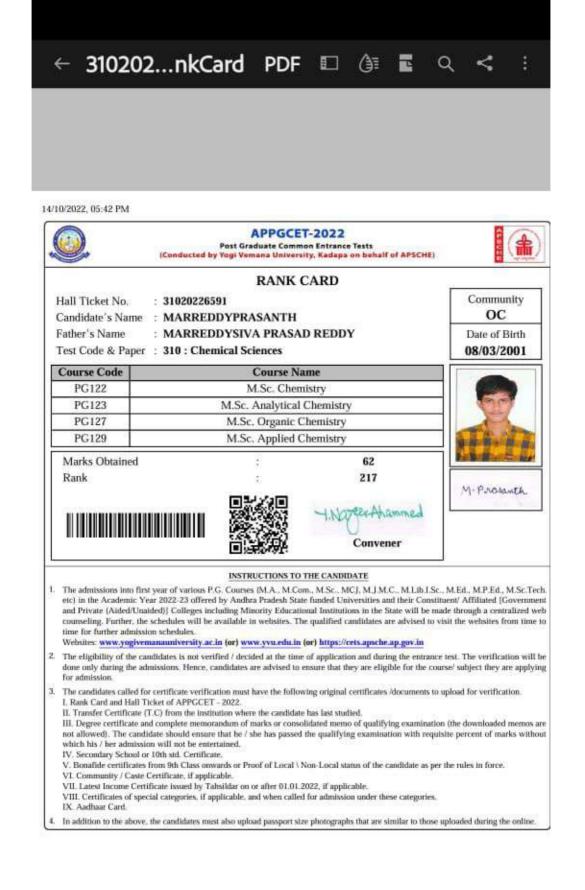

|                                                                                                                                                                                                                                                                                  | Post Grad                                                                                                                                                                                                                                                                                                                                                                                                                                                                                                                                                                                                                                                                                                                                                                                                                                                                                                                                                                                                                                                                                                                                                                                                                                                                                                                                                                                                                                                                              | APPGCET-2021<br>duate Common Entrance Tests<br>ana University, Kadapa on behalf of APSCHE) |                                                                                                                                     |  |  |  |
|----------------------------------------------------------------------------------------------------------------------------------------------------------------------------------------------------------------------------------------------------------------------------------|----------------------------------------------------------------------------------------------------------------------------------------------------------------------------------------------------------------------------------------------------------------------------------------------------------------------------------------------------------------------------------------------------------------------------------------------------------------------------------------------------------------------------------------------------------------------------------------------------------------------------------------------------------------------------------------------------------------------------------------------------------------------------------------------------------------------------------------------------------------------------------------------------------------------------------------------------------------------------------------------------------------------------------------------------------------------------------------------------------------------------------------------------------------------------------------------------------------------------------------------------------------------------------------------------------------------------------------------------------------------------------------------------------------------------------------------------------------------------------------|--------------------------------------------------------------------------------------------|-------------------------------------------------------------------------------------------------------------------------------------|--|--|--|
|                                                                                                                                                                                                                                                                                  |                                                                                                                                                                                                                                                                                                                                                                                                                                                                                                                                                                                                                                                                                                                                                                                                                                                                                                                                                                                                                                                                                                                                                                                                                                                                                                                                                                                                                                                                                        | RANK CARD                                                                                  |                                                                                                                                     |  |  |  |
| Hall Ticket No.<br>Candidate's Na<br>Father's Name<br>Test Paper                                                                                                                                                                                                                 |                                                                                                                                                                                                                                                                                                                                                                                                                                                                                                                                                                                                                                                                                                                                                                                                                                                                                                                                                                                                                                                                                                                                                                                                                                                                                                                                                                                                                                                                                        |                                                                                            | Community<br>BC-D<br>Date of Birth<br>12/03/2001                                                                                    |  |  |  |
| Course Code                                                                                                                                                                                                                                                                      | -                                                                                                                                                                                                                                                                                                                                                                                                                                                                                                                                                                                                                                                                                                                                                                                                                                                                                                                                                                                                                                                                                                                                                                                                                                                                                                                                                                                                                                                                                      | Course Name                                                                                |                                                                                                                                     |  |  |  |
| PG116                                                                                                                                                                                                                                                                            | M.Sc. Compute                                                                                                                                                                                                                                                                                                                                                                                                                                                                                                                                                                                                                                                                                                                                                                                                                                                                                                                                                                                                                                                                                                                                                                                                                                                                                                                                                                                                                                                                          | er Science (2 Year Duration)                                                               |                                                                                                                                     |  |  |  |
| Marks Obtain<br>Rank                                                                                                                                                                                                                                                             |                                                                                                                                                                                                                                                                                                                                                                                                                                                                                                                                                                                                                                                                                                                                                                                                                                                                                                                                                                                                                                                                                                                                                                                                                                                                                                                                                                                                                                                                                        | : 50<br>: 68                                                                               |                                                                                                                                     |  |  |  |
| Cate                                                                                                                                                                                                                                                                             | egory Wise Rank<br>BC-D                                                                                                                                                                                                                                                                                                                                                                                                                                                                                                                                                                                                                                                                                                                                                                                                                                                                                                                                                                                                                                                                                                                                                                                                                                                                                                                                                                                                                                                                | Rank<br>12                                                                                 |                                                                                                                                     |  |  |  |
|                                                                                                                                                                                                                                                                                  | Y.G.R.Raju<br>Convener                                                                                                                                                                                                                                                                                                                                                                                                                                                                                                                                                                                                                                                                                                                                                                                                                                                                                                                                                                                                                                                                                                                                                                                                                                                                                                                                                                                                                                                                 |                                                                                            |                                                                                                                                     |  |  |  |
| <ul> <li>etc) in the Acaden<br/>and Private (Aideo<br/>counseling. Further<br/>time for further ad<br/>Websites: www.yo</li> <li>2. The eligibility of t<br/>done only during t</li> </ul>                                                                                       | to first year of various P.G. Courses<br>nic Year 2021-22 offered by Andhra<br>d/Unaided)] Colleges including Mino<br>er, the schedules will be available in<br>lmission schedules.<br>ogivemanauniversity.ac.in (or) www<br>he candidates is not verified / decide                                                                                                                                                                                                                                                                                                                                                                                                                                                                                                                                                                                                                                                                                                                                                                                                                                                                                                                                                                                                                                                                                                                                                                                                                    |                                                                                            | uent/ Affiliated [Government<br>ade through a centralized web<br>isit the websites from time to<br>e test. The verification will be |  |  |  |
| <ol> <li>The candidates cal<br/>I. Rank Card and F<br/>II. Transfer Certifi<br/>III. Degree certific<br/>not allowed). The<br/>which his / her ad<br/>IV. Secondary Sch<br/>V. Bonafide certifi<br/>VI. Community / C<br/>VII. Latest Income<br/>VIII. Certificates c</li> </ol> | <ol> <li>The eligibility of the candidates is not verified / decided at the time of application and during the entrance test. The verification will be done only during the admissions. Hence, candidates are advised to ensure that they are eligible for the course/ subject they are applying for admission.</li> <li>The candidates called for certificate verification must have the following original certificates /documents to upload for verification.         <ol> <li>Rank Card and Hall Ticket of APPGCET - 2021.</li> <li>Transfer Certificate (T.C) from the institution where the candidate has last studied.</li> <li>Degree certificate and complete memorandum of marks or consolidated memo of qualifying examination (the downloaded memos are not allowed). The candidate should ensure that he / she has passed the qualifying examination with requisite percent of marks without which his / her admission will not be entertained.</li> <li>Secondary School or 10th std. Certificate.</li> <li>Secondary School or 10th std. Certificate.</li> <li>Community / Caste Certificate, if applicable.</li> <li>Latest Income Certificate issued by Tahsildar on or after 01.01.2021, if applicable.</li> <li>Latest Income Certificate issued by Tahsildar on or after 01.01.2021, if applicable.</li> <li>Certificates of special categories, if applicable, and when called for admission under these categories.</li> <li>Adhaar Card.</li> </ol> </li> </ol> |                                                                                            |                                                                                                                                     |  |  |  |