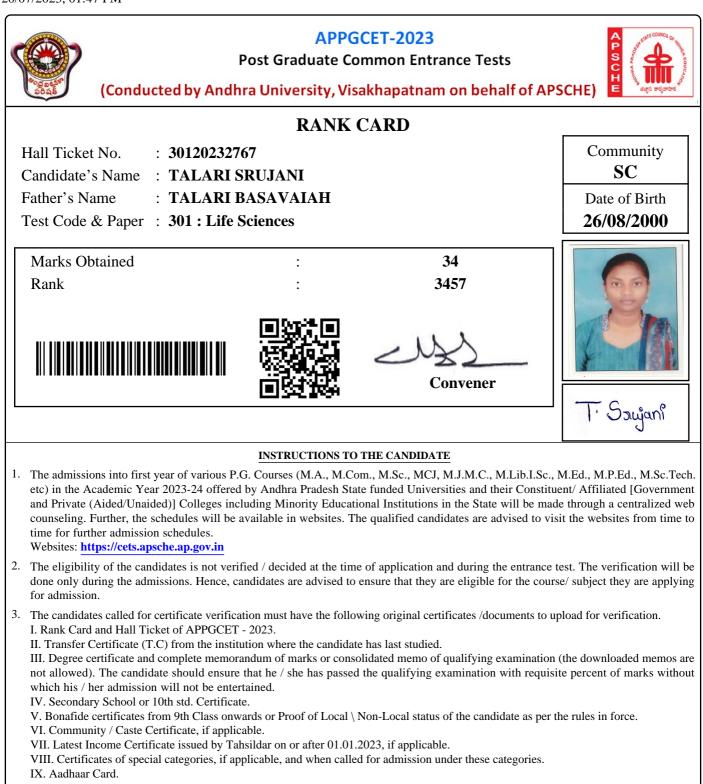

|  |
| COMMUNICATION ABILITY | :              | 25.5231                                                                                                            |  |
| MATHEMATICALABILITY   | :              | 16.7161                                                                                                            |  |
| Total                 | :              | 89.0231                                                                                                            |  |
| Rank                  | :              | 7388                                                                                                               |  |

28/07/2023, 12:15 PM





IX. Aadhaar Card.



















IX. Aadhaar Card.















# APPGCET – 2023

### **Post Graduation Admissions**



(Conducted by Andhra University, Visakhapatnam on behalf of APSCHE)

| Hall Ticket No | 31420231528      | Rank          | 2028           |
|----------------|------------------|---------------|----------------|
| Candidate Name | GOVADA PRATYUSHA | Father's Name | GOVADA SRIDHAR |
| Gender         | Female (F)       | Caste/Region  | SC/AU          |

PROVISIONAL ALLOTMENT ORDER( For APPGCET-2023 CANDIDATES )

This is to inform that the options exercised by the candidate have been processed based on merit, rank, local area, gender, category, Special Reservation Category (CAP/PH/NCC/SPORTS) etc and the candidate has been allotted a seat in

P B Siddhartha College of Arts & Sciences, (PBSC), Vi