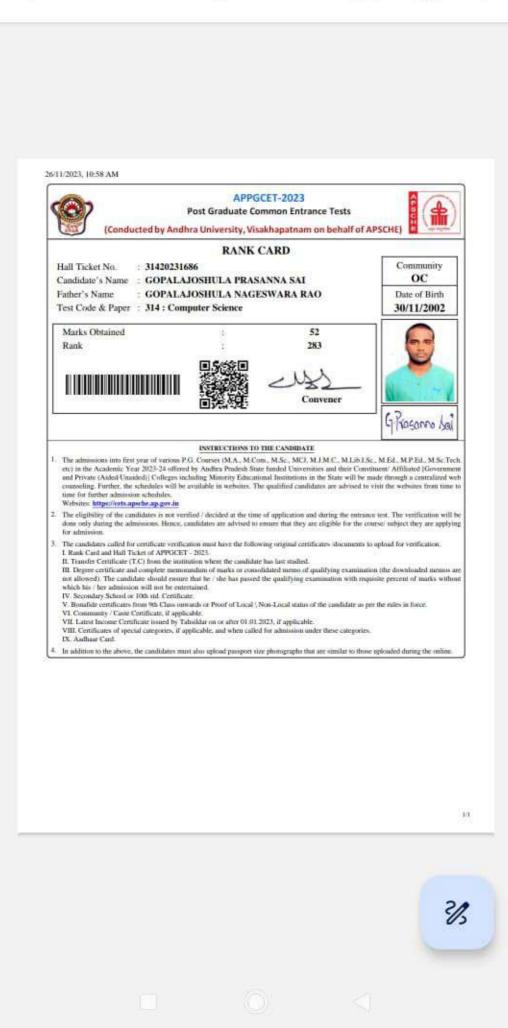

-----------------------------------------------------------------------------------------------------------|----------------|------|
| Stream Name                                                     | LAWCET 3                         | YEARS (ENTRANCE T | EST FOR ADMISSION INTO T | HREE YEAR BL/                                                                                                             | LLB COURSE)    |      |
| Marks Obtained                                                  | 40                               | Rank in Words     | Nine * Zero * One * One  |                                                                                                                           | Rank in Figure | 9011 |



# ← 31420231416\_Rank... 🙆 🕰 🕻



# ← 31420231686\_RankCa... 🙆 👫 :



# ← 31420231418\_RankCa... 🙆 👫 🚦



|   | 10:40 AM<br>Home About os impo | Ditant Date | s nouncation conections wock rest | 0.1KB/s \$ ₩ #.ml 🗩 58% |              |
|---|--------------------------------|-------------|-----------------------------------|-------------------------|--------------|
|   | User Guide Contact Us          |             |                                   |                         |              |
| 4 | P ICET - 2023 Results          |             |                                   |                         | •            |
|   | ICET Hall Ticket No.           | :           | 5195010632                        |                         |              |
|   | Candidate's Name               | :           | SOMAYAJULA S M K CHAITANYA        |