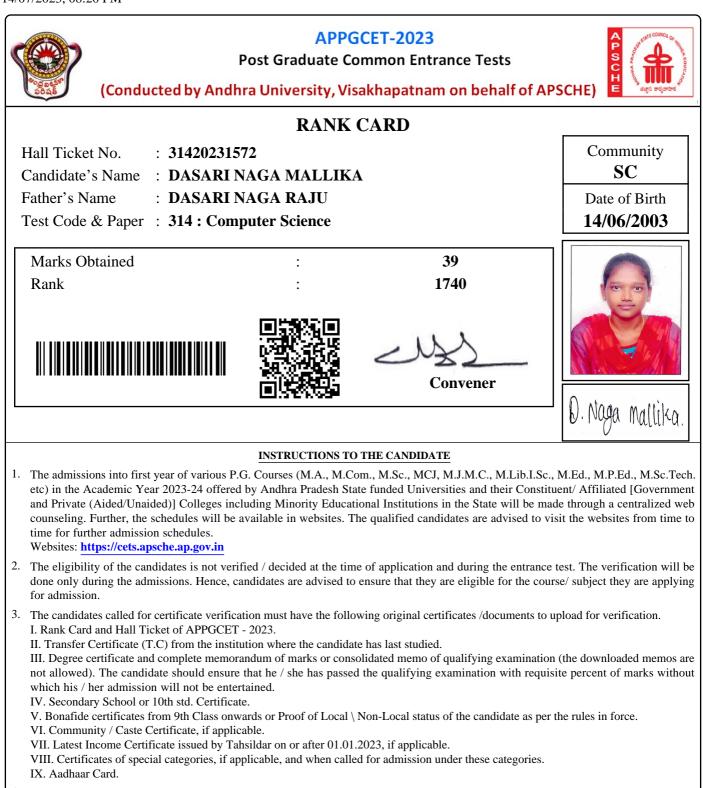

|  |
| COMMUNICATION ABILITY | :              | 25.5231                                                                                                            |  |
| MATHEMATICALABILITY   | :              | 16.7161                                                                                                            |  |
| Total                 | :              | 89.0231                                                                                                            |  |
| Rank                  | :              | 7388                                                                                                               |  |

28/07/2023, 12:15 PM





IX. Aadhaar Card.



















IX. Aadhaar Card.















# APPGCET – 2023

### **Post Graduation Admissions**



(Conducted by Andhra University, Visakhapatnam on behalf of APSCHE)

| Hall Ticket No | 31420231528      | Rank          | 2028           |
|----------------|------------------|---------------|----------------|
| Candidate Name | GOVADA PRATYUSHA | Father's Name | GOVADA SRIDHAR |
| Gender         | Female (F)       | Caste/Region  | SC/AU          |

PROVISIONAL ALLOTMENT ORDER( For APPGCET-2023 CANDIDATES )

This is to inform that the options exercised by the candidate have been processed based on merit, rank, local area, gender, category, Special Reservation Category (CAP/PH/NCC/SPORTS) etc and the candidate has been allotted a seat in

P B Siddhartha College of Arts & Sciences, (PBSC), Vijayawada

in M.Sc. Computer Science