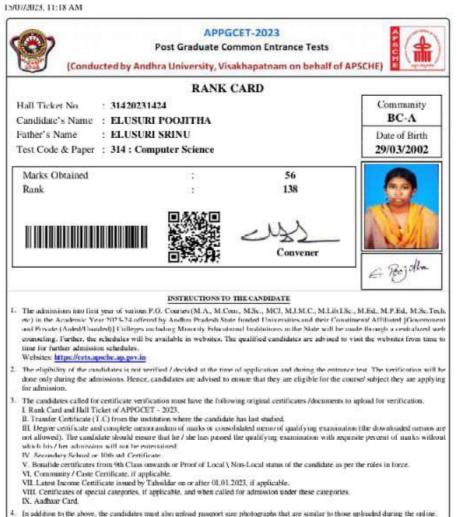

https://sche.ap.gov.in/ICET/ICET/ICET\_RankCard.aspx?Flag\_

| Performance  | Section (Max.)      | Analytical Ability - A<br>(75) | Mathematical Ability - B<br>(75) | Communication Ability - C<br>(50) | Total<br>(A+B+C) |
|--------------|---------------------|--------------------------------|----------------------------------|-----------------------------------|------------------|
| AP ICET      | Normalized Marks    | 33.311                         | 23.9387                          | 3.9899                            | 61.2396          |
|              |                     |                                |                                  | D. 1. 17                          | (215             |
| Rank in Word | s Two * Six * Three |                                | Rank in Figure 2                 | 6315                              |                  |