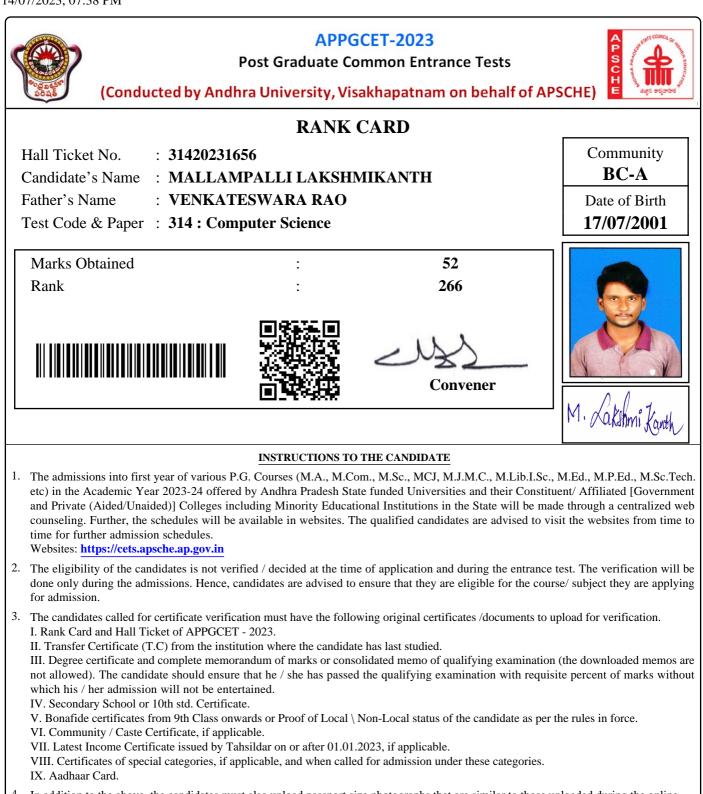

https://sche.ap.gov.in/ICET/ICET/ICET\_RankCard.aspx?Flag\_

| Performance  | Section (Max.)      | Analytical Ability - A<br>(75) | Mathematical Ability - B<br>(75) | Communication Ability - C<br>(50) | Total<br>(A+B+C) |
|--------------|---------------------|--------------------------------|----------------------------------|-----------------------------------|------------------|
| AP ICET      | Normalized Marks    | 33.311                         | 23.9387                          | 3.9899                            | 61.2396          |
|              |                     |                                |                                  | D. 1. 17                          | (215             |
| Rank in Word | s Two * Six * Three |                                | Rank in Figure 2                 | 6315                              |                  |